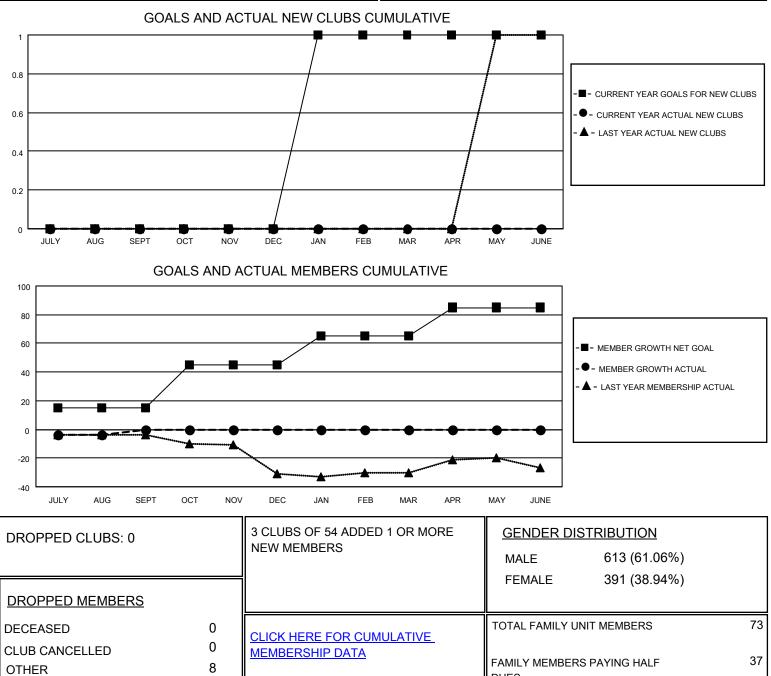

## LOCATION POLAND

District 121

Results as of: 8/31/2020

| Clubs                 |               |           |               | Members               |                       |                         |                                                    |
|-----------------------|---------------|-----------|---------------|-----------------------|-----------------------|-------------------------|----------------------------------------------------|
| RESULTS FOR 2020-2021 |               |           |               | RESULTS FOR 2020-2021 |                       |                         |                                                    |
| QUARTER               | NEW CLUB GOAL | NEW CLUBS | DROPPED CLUBS | QUARTER MEMB          | ER GROWTH NET<br>GOAL | MEMBER GROWTH<br>ACTUAL | DROPPED<br>MEMBERS ACTUAL<br>(including transfers) |
| JULY/AUG/SEPT         | 0             | 0         | 0             | JULY/AUG/SEPT         | 15                    | 4                       | 8                                                  |
| OCT/NOV/DEC           | 0             | 0         | 0             | OCT/NOV/DEC           | 30                    | 0                       | 0                                                  |
| JAN/FEB/MAR           | 1             | 0         | 0             | JAN/FEB/MAR           | 20                    | 0                       | 0                                                  |
| APR/MAY/JUNE          | 0             | 0         | 0             | APR/MAY/JUNE          | 20                    | 0                       | 0                                                  |